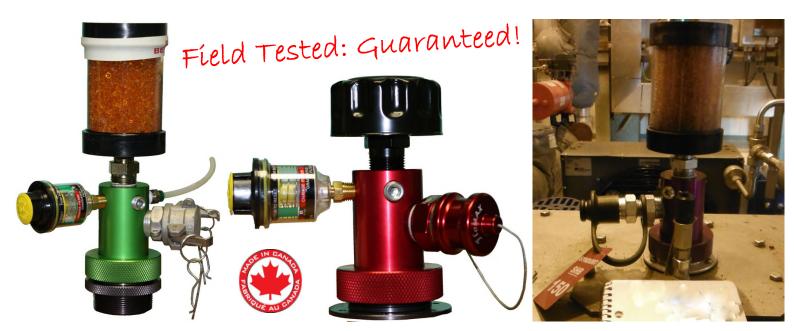

## **Combo Oil Insertion & Air Breather Port**

Lubricant Contamination Control: ONLY The Best of the Best

<u>Airborne dust is everywhere!</u> Designed to prevent lubricant contamination, created when oil is inserted into rotating equipment. The combination air breather, oil insertion port is engineered for use in the harshest operating environments. <u>"Closed Loop"</u> equipment fill / filter cart connection simplifies the lubrication process and prevents lubricant spills. <u>Mounting is easy:</u> use existing standard 6 hole vent cap orifice, tank orifice or stand pipes: 3/4" to 1 1/2" FNPT—2" MNPT. Colour coded for oil type, reduces product mixing. Multiple options and combinations.

| CHOOSE: 1: COLOUR 2: MOUNTING FLANGE 3: AIR BREATHER 4: CONNECTION FITTING |                                                         |               |                                    |            |             |                                                                                                                                                                                                                                                                                                                                                                                                                                                                                                                                                                                                                                                                                                                                                                                                                                                                                                                                                                                                                                                                                                                                                                                                                                                                                                                                                                                                                                                                                                                                                                                                                                                                                                                                                                                                                                                                                                                                                                                                                                                                                                                                |
|----------------------------------------------------------------------------|---------------------------------------------------------|---------------|------------------------------------|------------|-------------|--------------------------------------------------------------------------------------------------------------------------------------------------------------------------------------------------------------------------------------------------------------------------------------------------------------------------------------------------------------------------------------------------------------------------------------------------------------------------------------------------------------------------------------------------------------------------------------------------------------------------------------------------------------------------------------------------------------------------------------------------------------------------------------------------------------------------------------------------------------------------------------------------------------------------------------------------------------------------------------------------------------------------------------------------------------------------------------------------------------------------------------------------------------------------------------------------------------------------------------------------------------------------------------------------------------------------------------------------------------------------------------------------------------------------------------------------------------------------------------------------------------------------------------------------------------------------------------------------------------------------------------------------------------------------------------------------------------------------------------------------------------------------------------------------------------------------------------------------------------------------------------------------------------------------------------------------------------------------------------------------------------------------------------------------------------------------------------------------------------------------------|
| CPOI #1: Coloui                                                            | r # 2: Flange                                           | # 3: Air Brea | ather # 4: C                       | Connection | Free colour | PVC ID Tag                                                                                                                                                                                                                                                                                                                                                                                                                                                                                                                                                                                                                                                                                                                                                                                                                                                                                                                                                                                                                                                                                                                                                                                                                                                                                                                                                                                                                                                                                                                                                                                                                                                                                                                                                                                                                                                                                                                                                                                                                                                                                                                     |
| 00- Tan 01 - Black 02                                                      | <mark>2- Blue                                   </mark> | 04-Grey       | 05-Green                           | 06-Orange  | 07-Purple   | 08-Red                                                                                                                                                                                                                                                                                                                                                                                                                                                                                                                                                                                                                                                                                                                                                                                                                                                                                                                                                                                                                                                                                                                                                                                                                                                                                                                                                                                                                                                                                                                                                                                                                                                                                                                                                                                                                                                                                                                                                                                                                                                                                                                         |
| 09-Yellow 10-Charcol 11- E                                                 | Baby Blue 12-Brown                                      | 13 Chrome     | 14-Pink                            | 15-Gold    | 16-White    | 17-Custom                                                                                                                                                                                                                                                                                                                                                                                                                                                                                                                                                                                                                                                                                                                                                                                                                                                                                                                                                                                                                                                                                                                                                                                                                                                                                                                                                                                                                                                                                                                                                                                                                                                                                                                                                                                                                                                                                                                                                                                                                                                                                                                      |
| Mounting Flange  2nd Step                                                  | Air Breather Filter  3rd Step                           |               | Connection 4th Step                |            |             |                                                                                                                                                                                                                                                                                                                                                                                                                                                                                                                                                                                                                                                                                                                                                                                                                                                                                                                                                                                                                                                                                                                                                                                                                                                                                                                                                                                                                                                                                                                                                                                                                                                                                                                                                                                                                                                                                                                                                                                                                                                                                                                                |
| 1 - 2" Male -1 1/2" Female NPT                                             | 2 - ABDP565857 (3µm Moisture)                           |               | 00 - No Connector                  |            |             |                                                                                                                                                                                                                                                                                                                                                                                                                                                                                                                                                                                                                                                                                                                                                                                                                                                                                                                                                                                                                                                                                                                                                                                                                                                                                                                                                                                                                                                                                                                                                                                                                                                                                                                                                                                                                                                                                                                                                                                                                                                                                                                                |
| 2 - 2" Male -1 " Female NPT                                                | 4 - ABWZ135 (2μm De                                     | siccant)      | 01 - 1/2" Male Quick               |            | _           | The state of the s |
| 3 - 2" Male -3/4" Female NPT                                               | 7 - ABWG51NGC (CKV                                      | & INDCR)      | 02 - 3/4" Male Quick               |            |             |                                                                                                                                                                                                                                                                                                                                                                                                                                                                                                                                                                                                                                                                                                                                                                                                                                                                                                                                                                                                                                                                                                                                                                                                                                                                                                                                                                                                                                                                                                                                                                                                                                                                                                                                                                                                                                                                                                                                                                                                                                                                                                                                |
| 4 - 2" Male Boss Thread                                                    | 9 - ABDC 2 (2μm Desiccant)                              |               | 03 - 3/4" Male Camlock             |            |             |                                                                                                                                                                                                                                                                                                                                                                                                                                                                                                                                                                                                                                                                                                                                                                                                                                                                                                                                                                                                                                                                                                                                                                                                                                                                                                                                                                                                                                                                                                                                                                                                                                                                                                                                                                                                                                                                                                                                                                                                                                                                                                                                |
| 6 - 6 Hole Tank Flange                                                     |                                                         |               | 04 - 1" Male Camlock               |            |             |                                                                                                                                                                                                                                                                                                                                                                                                                                                                                                                                                                                                                                                                                                                                                                                                                                                                                                                                                                                                                                                                                                                                                                                                                                                                                                                                                                                                                                                                                                                                                                                                                                                                                                                                                                                                                                                                                                                                                                                                                                                                                                                                |
|                                                                            | © GUARDIA                                               |               | 05 - 3/4" Color<br>xxHx - 3/4" HYI |            | ion         |                                                                                                                                                                                                                                                                                                                                                                                                                                                                                                                                                                                                                                                                                                                                                                                                                                                                                                                                                                                                                                                                                                                                                                                                                                                                                                                                                                                                                                                                                                                                                                                                                                                                                                                                                                                                                                                                                                                                                                                                                                                                                                                                |