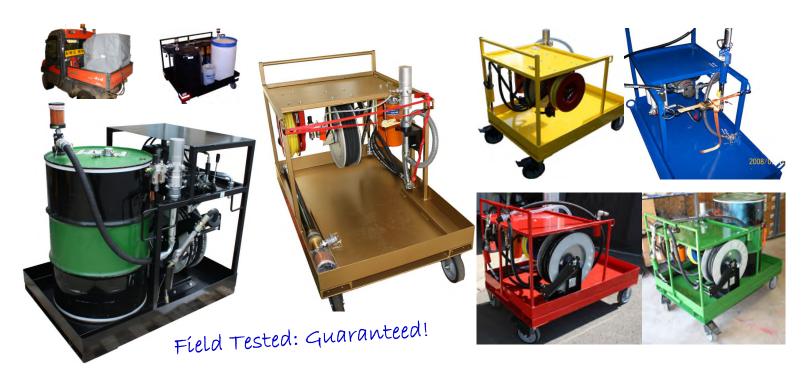

## Portable, Drum Carts: DC

Lubricant Contamination Control: ONLY The Best of the Best

Filtered, <u>Drum Dispenser Carts</u>, designed for extreme duty operations. Color coded for oil type. *These are custom built to a very tough standard*. The carts were designed and engineered in Canada, for extreme industrial applications. Designed for large volume oil changes and top up lube routes. The primary focus is to control lubricant contamination, improve worker's efficiency and safety!